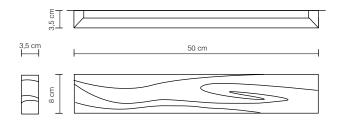

## Specs

| Lamp type         | wall                                                   |
|-------------------|--------------------------------------------------------|
| Series            | calm                                                   |
| Family            | Slimpeace                                              |
| Dimensions        | 50 x 8 x 3,5 cm                                        |
| Light source      | LED tape 12 V                                          |
| Power supply      | 110 - 230 V                                            |
| Lamp flux         | 1100 lm                                                |
| Color temperature | daylight 4000K<br>(optional):warm 3000K<br>/cold 6000K |
| Switch            | no                                                     |
| Material used     | oak wood + metal                                       |
| Net weight        | 0,73 kg                                                |
|                   |                                                        |