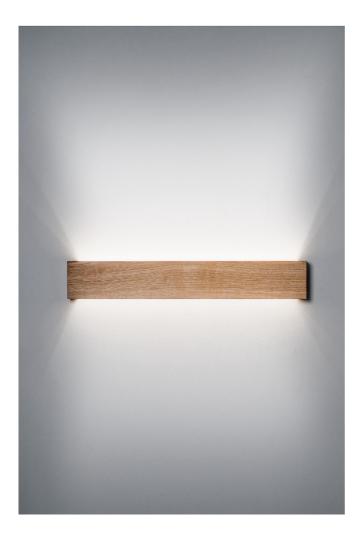

# Slimpeace CALM 50

This simple and minimalist lamp gives ambient light to your wall. Its universal design allows it to be combined with many styles. The lamp can be mounted vertically and horizontally.