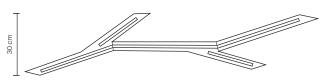

## **Specs**

| Lamp type         | pendant                                                  |
|-------------------|----------------------------------------------------------|
| Series            | calm                                                     |
| Family            | Rise & Shine                                             |
| Dimensions        | 138 x 32 x 9 cm                                          |
| Light source      | LED tape 12 V                                            |
| Power supply      | 110 - 230 V                                              |
| Lamp flux         | 3500 lm                                                  |
| Color temperature | daylight 4000K<br>(optional):warm 3000K<br>/cold 6000K   |
| Switch            | default: no<br>(optional): remote control<br>and dimming |
| Material used     | oak wood + metal                                         |
| Net weight        | 2,2 + 0,65 kg                                            |