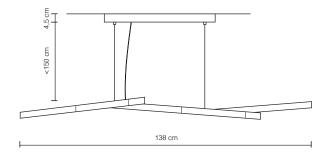

## **Specs**

| Lamp type         | pendant                                                  |
|-------------------|----------------------------------------------------------|
| Series            | calm                                                     |
| Family            | Rise & Shine                                             |
| Dimensions        | 138 x 32 x 9 cm                                          |
| Light source      | LED tape 12 V                                            |
| Power supply      | 110 - 230 V                                              |
| Lamp flux         | 3500 lm                                                  |
| Color temperature | daylight 4000K<br>(optional):warm 3000K<br>/cold 6000K   |
| Switch            | default: no<br>(optional): remote control<br>and dimming |
| Material used     | oak wood + metal                                         |
| Net weight        | 2,2 + 0,65 kg                                            |