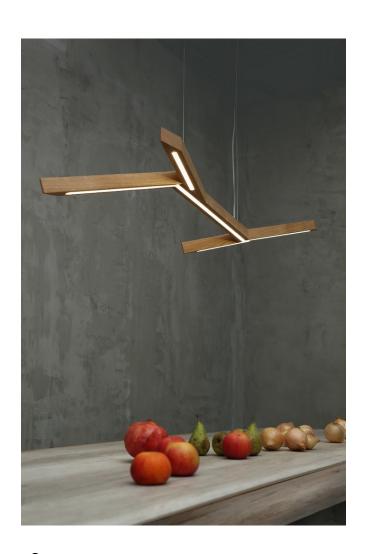

# **Flight**

One lamp gives enough light to illuminate even a big table, but we would advise to try and install two or three. Then you could create an interesting arrangement.