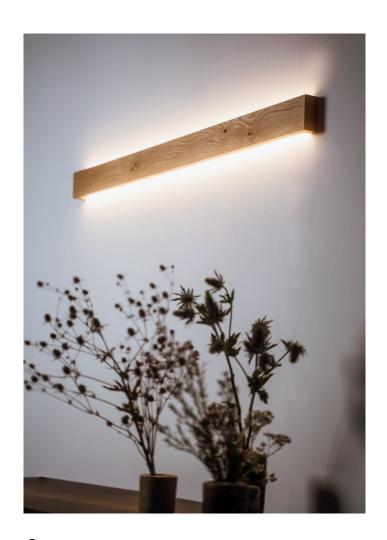

# Slimpeace WILD 100

This simple and minimalist lamp gives ambient light to your wall. Its universal design allows it to be combined with many styles. The lamp can be mounted vertically and horizontally.