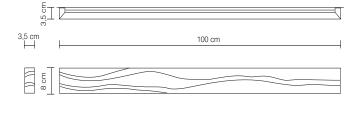

### **Specs**

| Lamp type         | wall                                                   |
|-------------------|--------------------------------------------------------|
| Series            | wild                                                   |
| Family            | Slimpeace                                              |
| Dimensions        | 100 x 8 x 3,5 cm                                       |
| Light source      | LED tape 12 V                                          |
| Power supply      | 110 - 230 V                                            |
| Lamp flux         | 2300 lm                                                |
| Color temperature | daylight 4000K<br>(optional):warm 3000K<br>/cold 6000K |
| Switch            | no                                                     |
| Material used     | oak wood + metal                                       |
| Net weight        | 1,55 kg                                                |
|                   |                                                        |