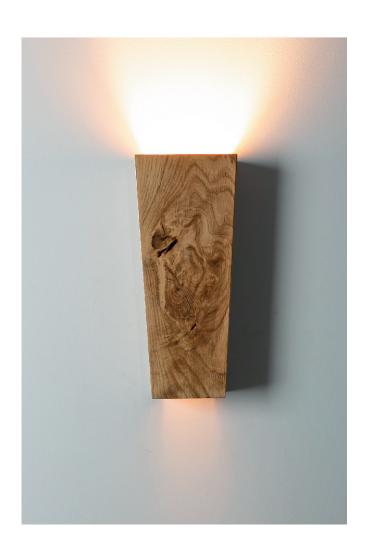

# Ramus

Ramus lamps bring a natural element to every interior. Their raw beauty perfectly fits into the atmosphere of modern, minimalist interiors. The light emits from them in a soft and natural way.

## **Specs**

| Lamp type         | wall              |
|-------------------|-------------------|
| Series            | wild              |
| Family            | Ramus "Up"        |
| Dimensions        | 26 x 11 x 9.5 cm  |
| Light source      | 1 x E-14          |
| Power supply      | no                |
| Lamp flux         | bulb not included |
| Color temperature |                   |
| Switch            | no                |
| Material used     | oak wood + metal  |
| Net weight        | 0,67 kg           |