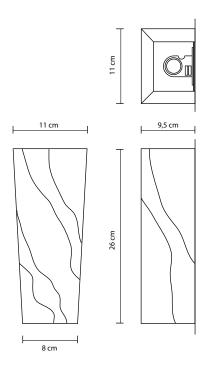

## **Specs**

| Lamp type         | wall              |
|-------------------|-------------------|
| Series            | wild              |
| Family            | Ramus "Up"        |
| Dimensions        | 26 x 11 x 9.5 cm  |
| Light source      | 1 x E-14          |
| Power supply      | no                |
| Lamp flux         | bulb not included |
| Color temperature |                   |
| Switch            | no                |
| Material used     | oak wood + metal  |
| Net weight        | 0,67 kg           |